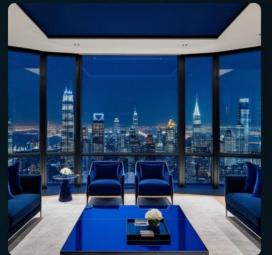

## Modern windows with advanced insulation technologies

Effective thermal insulation

Thermally insulated windows provide a comfortable indoor

environment and reduce energy consumption.

Various designs and

window options in multiple shapes to suit the

architectural character of the building.

panoramic windows

Large windows provide great views and increase natural

lighting.