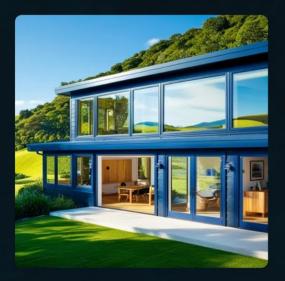

## Modern windows with advanced insulation technologies

Effective thermal insulation

Thermally insulated windows provide a comfortable indoor

environment and reduce energy consumption.

Various designs and

window options in multiple shapes to suit the

architectural character of the building.

panoramic windows

Large windows provide great views and increase natural

lighting.