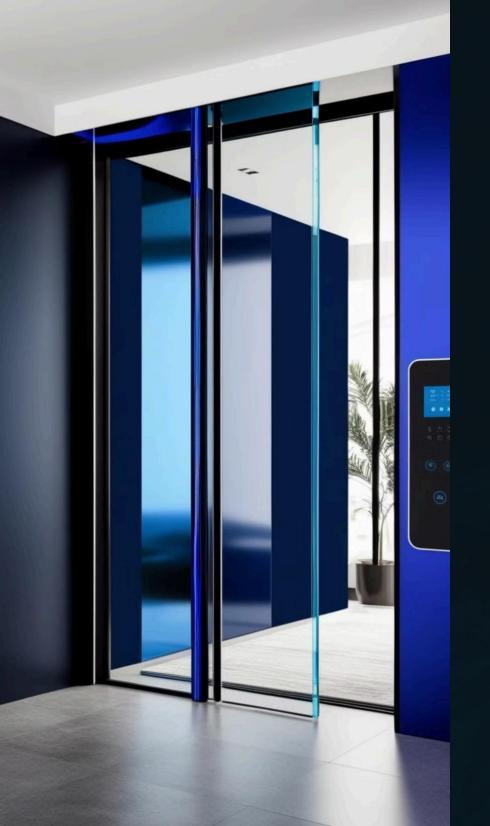

# Smart and automatic door systems

### Facilitating

movement Automatic doors facilitate entry and exit in commercial buildings, hotels, and airports.

Smart control.

L

Smart systems to control the opening and closing of doors easily and efficiently.

Integrated security

systems for additional protection and remote control. Integration of smart doors with