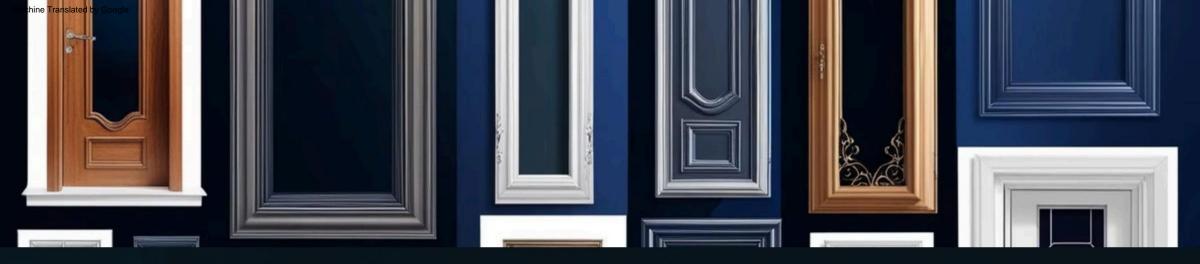

## door and window frames

**Diversity of** 

materials: frames made of natural wood and weather-resistant aluminum.

#### **Rust-resistant**

frames resist rust and corrosion to ensure long-lasting durability.

#### **Eternal elegance**

Elegant designs that maintain their beauty over time.